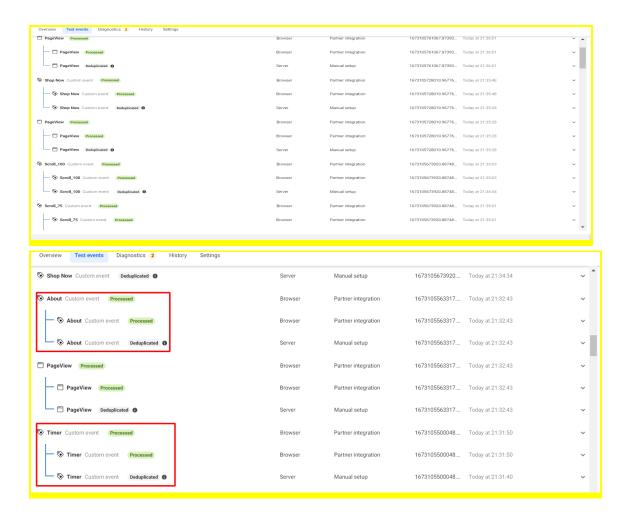

Out bound play store    |
| SS GA4 Purchse TAG                 | Google Analytics: GA4 Event            | Fb-purchase-Trigger     |
| SS GA4 scroll TAG                  | Google Analytics: GA4 Event            | scroll trigger          |
| SS GA4 Search TAG                  | Google Analytics: GA4 Event            | e Search trigger        |
| SS GA4 Shop Now TAG                | Google Analytics: GA4 Event            | 😑 shop now trigger      |
| SS GA4 Timer TAG                   | Google Analytics: GA4 Event            | 10 sec timer trigger    |
| SS GA4 View Item TAG               | Google Analytics: GA4 Event            | fb view content trigger |
|                                    |                                        |                         |

# **Event Deduplication:**





#### **Conversion API All Tags:**



## **Conversion API all tag fired:**



## **Event Matches scores quality:**



### **Purchase event quality:**



## **Tag assistant Connected:**



THANK YOU SO MUCH.
M.TAMIM
DATA DRIVEN EXPERT