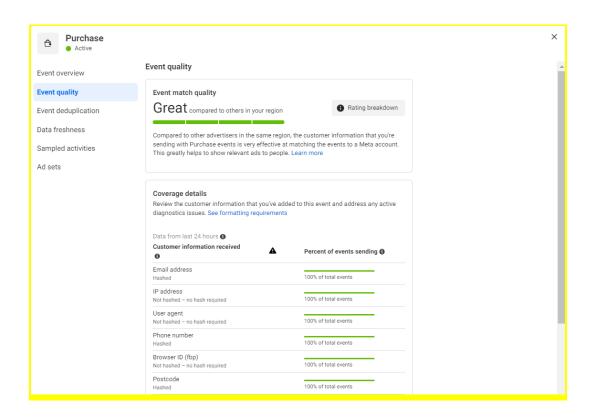

| Google Analytics: GA4 Event            | scroll trigger          |
| SS GA4 Search TAG                  | Google Analytics: GA4 Event            | e Search trigger        |
| SS GA4 Shop Now TAG                | Google Analytics: GA4 Event            | 😑 shop now trigger      |
| SS GA4 Timer TAG                   | Google Analytics: GA4 Event            | 10 sec timer trigger    |
| SS GA4 View Item TAG               | Google Analytics: GA4 Event            | fb view content trigger |
|                                    |                                        |                         |

# **Event Deduplication:**





#### **Conversion API All Tags:**



## **Conversion API all tag fired:**



## **Event Matches scores quality:**



### **Purchase event quality:**



## **Tag assistant Connected:**



THANK YOU SO MUCH.
M.TAMIM
DATA DRIVEN EXPERT