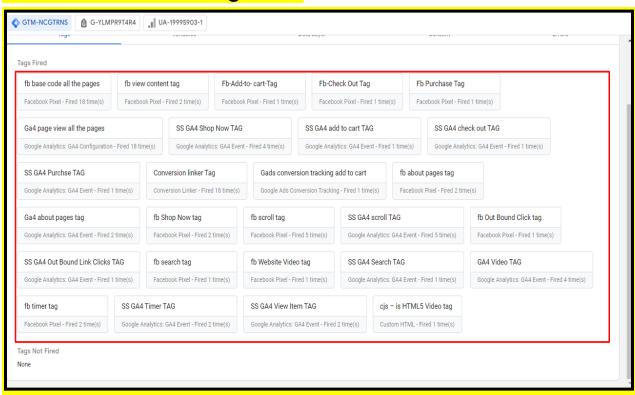

ytics: GA4 Event            | Fb-purchase-Trigger     |
| SS GA4 scroll TAG                  | Google Analytics: GA4 Event            | scroll trigger          |
| SS GA4 Search TAG                  | Google Analytics: GA4 Event            | e Search trigger        |
| SS GA4 Shop Now TAG                | Google Analytics: GA4 Event            | 😑 shop now trigger      |
| SS GA4 Timer TAG                   | Google Analytics: GA4 Event            | 10 sec timer trigger    |
| SS GA4 View Item TAG               | Google Analytics: GA4 Event            | fb view content trigger |
|                                    |                                        |                         |

# **Event Deduplication:**





#### **Conversion API All Tags:**



## **Conversion API all tag fired:**



## **Event Matches scores quality:**



### **Purchase event quality:**



## **Tag assistant Connected:**



THANK YOU SO MUCH.
M.TAMIM
DATA DRIVEN EXPERT