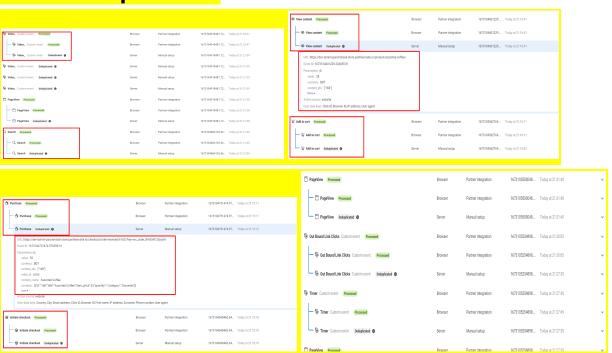

| Out bound play store    |
| SS GA4 Purchse TAG                 | Google Analytics: GA4 Event            | Fb-purchase-Trigger     |
| SS GA4 scroll TAG                  | Google Analytics: GA4 Event            | scroll trigger          |
| SS GA4 Search TAG                  | Google Analytics: GA4 Event            | e Search trigger        |
| SS GA4 Shop Now TAG                | Google Analytics: GA4 Event            | 😑 shop now trigger      |
| SS GA4 Timer TAG                   | Google Analytics: GA4 Event            | 10 sec timer trigger    |
| SS GA4 View Item TAG               | Google Analytics: GA4 Event            | fb view content trigger |
|                                    |                                        |                         |

# **Event Deduplication:**





#### **Conversion API All Tags:**



## **Conversion API all tag fired:**



## **Event Matches scores quality:**



### **Purchase event quality:**



## **Tag assistant Connected:**



THANK YOU SO MUCH.
M.TAMIM
DATA DRIVEN EXPERT