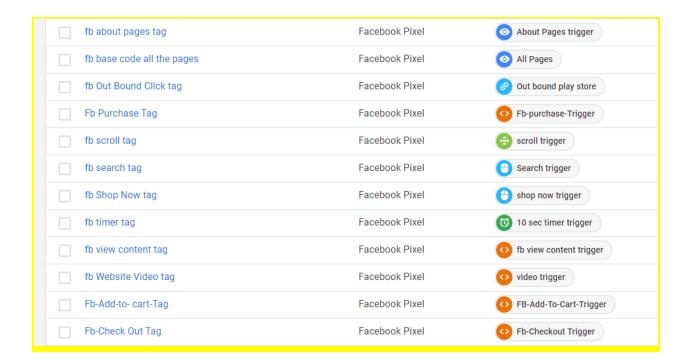

# The document on about the portfolio of Setup Facebook pixel and Conversion API:

#### **Facebook Pixel Tags:**



#### **Server side tracking:**



## **Google analytics 4 Tags:**

| Ga4 about pages tag                | Google Analytics: GA4 Event            | About Pages trigger     |
|------------------------------------|----------------------------------------|-------------------------|
| Ga4 page view all the pages        | Google Analytics: GA4<br>Configuration | O All Pages             |
| GA4 Video TAG                      | Google Analytics: GA4 Event            | video trigger           |
| Google Analytics GA4 Configuration | Google Analytics: GA4<br>Configuration | O All Pages             |
| SS GA4 add to cart TAG             | Google Analytics: GA4 Event            | FB-Add-To-Cart-Trigger  |
| SS GA4 check out TAG               | Google Analytics: GA4 Event            | Fb-Checkout Tri