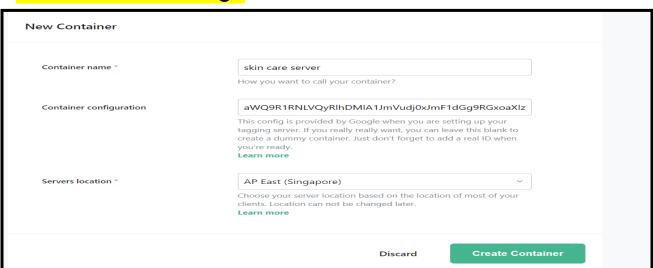

# The document on about the portfolio of Setup Facebook pixel and Conversion API:

#### **Facebook Pixel Tags:**



#### **Server side tracking:**



## **Google analytics 4 Tags:**

| Ga4 about pages tag                | Google Analytics: GA4 Event            | About Pages trigger     |
|------------------------------------|----------------------------------------|-------------------------|
| Ga4 page view all the pages        | Google Analytics: GA4<br>Configuration | O All Pages             |
| GA4 Video TAG                      | Google Analytics: GA4 Event            | video trigger           |
| Google Analytics GA4 Configuration | Google Analytics: GA4<br>Configuration | O All Pages             |
| SS GA4 add to cart TAG             | Google Analytics: GA4 Event            | FB-Add-To-Cart-Trigger  |
| SS GA4 check out TAG               | Google Analytics: GA4 Event            | Fb-Checkout Trigger     |
| SS GA4 Out Bound Link