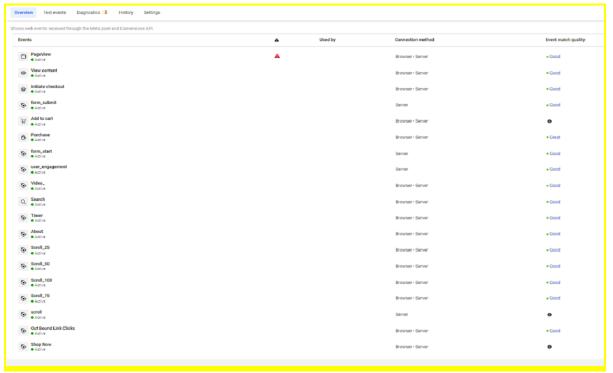

e-Trigger     |
| SS GA4 scroll TAG                  | Google Analytics: GA4 Event            | scroll trigger          |
| SS GA4 Search TAG                  | Google Analytics: GA4 Event            | e Search trigger        |
| SS GA4 Shop Now TAG                | Google Analytics: GA4 Event            | 😑 shop now trigger      |
| SS GA4 Timer TAG                   | Google Analytics: GA4 Event            | 10 sec timer trigger    |
| SS GA4 View Item TAG               | Google Analytics: GA4 Event            | fb view content trigger |
|                                    |                                        |                         |

# **Event Deduplication:**





#### **Conversion API All Tags:**



## **Conversion API all tag fired:**



## **Event Matches scores quality:**



### **Purchase event quality:**



## **Tag assistant Connected:**



THANK YOU SO MUCH.
M.TAMIM
DATA DRIVEN EXPERT