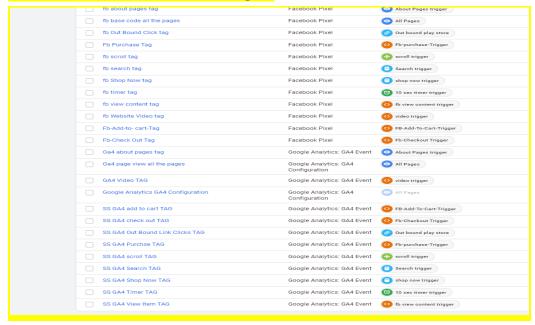

#### **Facebook Pixel Tags:**

#### **Server side tracking:**

## **Google analytics 4 Tags:**

| Ga4 about pages tag                | Google Analytics: GA4 Event            | About Pages trigger     |
|------------------------------------|----------------------------------------|-------------------------|
| Ga4 page view all the pages        | Google Analytics: GA4<br>Configuration | O All Pages             |
| GA4 Video TAG                      | Google Analytics: GA4 Event            | video trigger           |
| Google Analytics GA4 Configuration | Google Analytics: GA4<br>Configuration | O All Pages             |
| SS GA4 add to cart TAG             | Google Analytics: GA4 Event            | FB-Add-To-Cart-Trigger  |
| SS GA4 check out TAG               | Google Analytics: GA4 Event            | Fb-Checkout Trigger     |
| SS GA4 Out Bound Link Clicks TAG   | Google Analytics: GA4 Event            | Out bound play store    |
| SS GA4 Purchse TAG                 | Google Analytics: GA4 Event            | Fb-purchase-Trigger     |
| SS GA4 scroll TAG                  | Google Analytics: GA4 Event            | scroll trigger          |
| SS GA4 Search TAG                  | Google Analytics: GA4 Event            | e Search trigger        |
| SS GA4 Shop Now TAG                | Google Analytics: GA4 Event            | 😑 shop now trigger      |
| SS GA4 Timer TAG                   | Google Analytics: GA4 Event            | 10 sec timer trigger    |
| SS GA4 View Item TAG               | Google Analytics: GA4 Event            | fb view content trigger |
|                                    |                                        |                         |