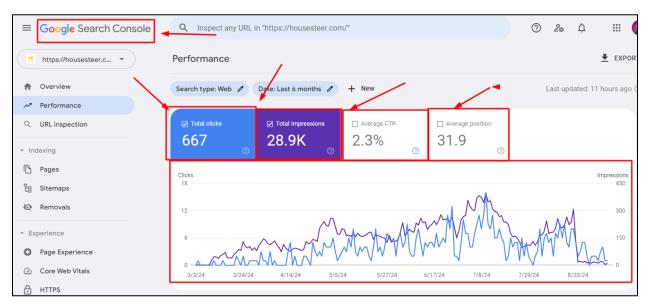

| —                | Published<br>2024/03/25 at 12:13 pm | ٠   | •    | 1 | 0   |
| m Wordfence 🧿    |                                              |      |         | FurnitureFixes,<br>SectionalBracketConcealment          |                  |                                     | ł   |      |   |     |
| WPvivid Backup   |                                              |      |         | , SectionalStability                                    |                  |                                     |     |      |   |     |
| WP Fastest Cache | How to Disconnect a                          | Lisa | General | AntiSlipSectional,                                      | 3. <del></del> 3 | Published                           | •   | •    | 1 | 0   |

### **Google Search Console:**



## **Google Analytics:**



| Ð        | Ļ | Traffic acquisition: Session prin | mary | channe          | el group (D         | efault Channe           |                                              |                          | st 28 days Aug 8         |
|----------|---|-----------------------------------|------|-----------------|---------------------|-------------------------|----------------------------------------------|--------------------------|--------------------------|
|          | / | Session primaryChannel Group) 👻 🕂 | ↓ Se | ssions          | Engaged<br>sessions | Engagement<br>rate      | Average<br>engagement<br>time per<br>session | Events<br>per<br>session | Event cour<br>All events |
|          |   | Total                             | 100% | 358<br>of total | 202<br>10%