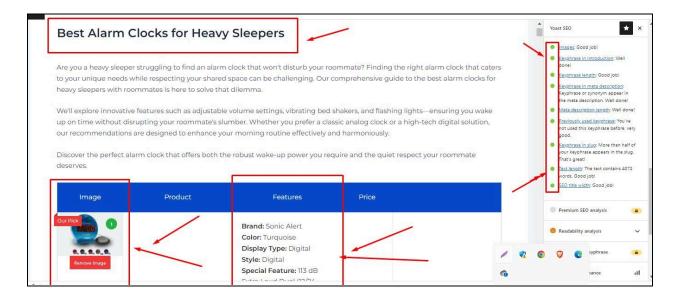

ty and potentially impacting our health. By incorporating regular <u>air duct</u>                                                                                                            | Switch to draft Move to trash           |
| cleaning into our maintenance regimen, we can remove these pollutants, improve air circulation, and                                                                                                                       |                                         |
| create a healthier living environment for ourselves and our families                                                                                                                                                      | V+CFO                                   |



#### Amazon Affiliate Marketing:





#### Full SEO Optimization:





#### **Recent published post with SEO optmization:**





| bousesteer.com                                                           | <b>P</b> 34 | 🕂 New View Posts 📢                     | 📕 🌰 WPvivid Backup | o WPForms 🚳 Imagify | 🏽 🖉 Delete Cache                                                                                                   |                    |                                                                             |                |   | Howo | dy, Lisa |
|--------------------------------------------------------------------------|-------------|----------------------------------------|--------------------|---------------------|-------------------------------------------------------------------------------------------------------