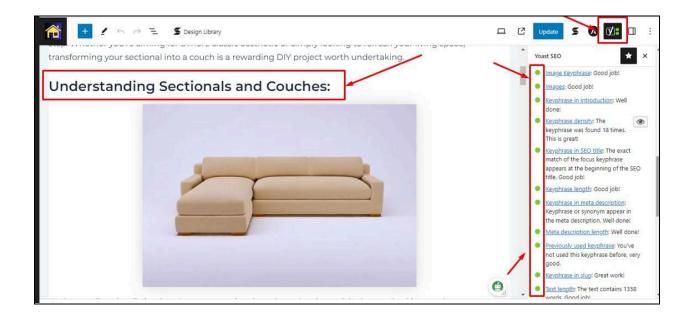

|
| compromising indoor air quality and potentially impacting our health. By incorporating regular <u>air duct</u>                                                                                                            | Switch to draft Move to trash           |
| cleaning into our maintenance regimen, we can remove these pollutants, improve air circulation, and                                                                                                                       |                                         |
| create a healthier living environment for ourselves and our families                                                                                                                                                      | V+CFO                                   |



#### Amazon Affiliate Marketing:





#### Full SEO Optimization:





#### **Recent published post with SEO optmization:**





| bousesteer.com                                                           | <b>P</b> 34 | 🕂 New View Posts 📢                     | 📕 🌰 WPvivid Backup | o WPForms 🚳 Imagify | 🏽 🖉 Delete Cache                                                                                                   |                    |                                                                             |                |   | Howo | dy, Lisa |
|--------------------------------------------------------------------------|-------------|----------------------------------------|--------------------|---------------------|-----------------------------------------------------------------