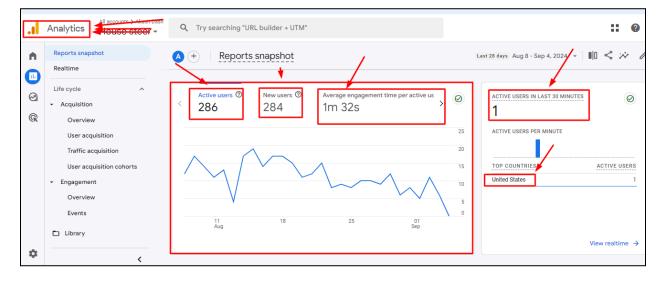

## **Google Analytics:**

| Ð        | Ļ | Traffic acquisition: Session prin | mary | channe          | el group (D         | efault Channe           |                                              |                          | st 28 days Aug 8         |
|----------|---|-----------------------------------|------|-----------------|---------------------|-------------------------|----------------------------------------------|--------------------------|--------------------------|
|          | / | Session primaryChannel Group) 👻 🕂 | ↓ Se | ssions          | Engaged<br>sessions | Engagement<br>rate      | Average<br>engagement<br>time per<br>session | Events<br>per<br>session | Event cour<br>All events |
|          |   | Total                             | 100% | 358<br>of total | 202<br>10% of total | <b>56.42%</b><br>Avg 0% | <b>1m 13s</b><br>Avg 0%                      | 4.26<br>Avg 0%           | <b>1,</b><br>100% of     |
| ~        | 1 | Organic Search                    |      | 313             | 185                 | 59.11%                  | 1m 11s                                       | 3.99                     | 1,                       |
| ~        | 2 | Direct                            |      | 38              | 13                  | 34.21%                  | 1m 20s                                       | 5.16                     |                          |
| <b>~</b> | 3 | Unassigned                        |      | 5               | 0                   | 0%                      | 1m 16s                                       | 1.40                     |                          |
| <b>~</b> | 4 | Organic Social                    |      | 4               | 3                   | 75%                     | 31s                                          | 4.00                     |                          |
|          | 5 | Referral                          |      | 2               | 2                   | 100%                    | 2m 38s                                       | 29.50                    |                          |