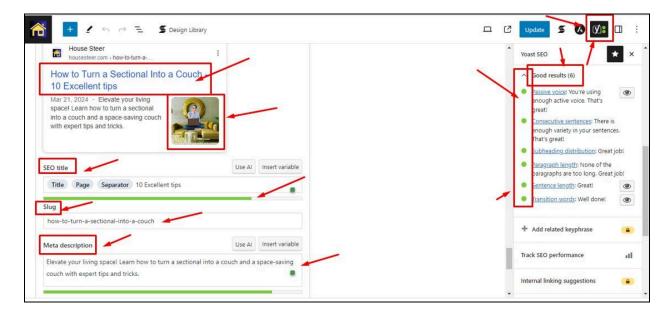

| Categories       |                                              |      |         | -                                                       |                  |                                     | _   | -    |   | 530 |
|------------------|----------------------------------------------|------|---------|---------------------------------------------------------|------------------|-------------------------------------|-----|------|---|-----|
| Tags             | What is a Modular<br>Sectional Sofa          | Lisa | General | Modular Sectional Sofa,<br>Modular sofa, sectional sofa | -                | Published<br>2024/04/01 at 2:50 pm  | •   | •    | 1 | 0   |
| 9] Media         | Sectional Sola                               |      |         | Modular Sola, Sectorial Sola                            |                  | 2024/04/01 at 2.50 pm               |     |      |   |     |
| Pages            |                                              |      |         |                                                         |                  |                                     |     | 1000 |   |     |
| 투 Comments 🚳     | How to Measure a<br>Sectional Couch          | Lisa | General | AntiSlipSectional, sectional<br>sofa,                   | () <u> </u>      | Published<br>2024/03/31 at 12:23 pm | •   | •    | 1 | 0   |
| ▲ AffiliateX     |                                              |      |         | SectionalBracketConcealment<br>, SectionalStability     |                  |                                     |     |      |   |     |
| WPForms          | Where to Buy Sectional                       | Lisa | General | AntiSlipSectional, DIYDecor,                            | _                | Published                           |     |      |   | 0   |
| 🔊 Appearance     | Sofa                                         | LISE | General | sectional sofa,<br>SectionalBracketConcealment          | -                | 2024/03/26 at 3:18 pm               | 1 × | -    | 1 | 0   |
| 🖆 Plugins        |                                              |      |         | , SectionalStability                                    |                  |                                     |     |      |   |     |
| 🕹 Users          | What is Sectional Sofa                       | Lisa | General | AntiSlipSectional, sectional                            | 00               | Published                           | •   | ٠    | 1 | 2   |
| 🗲 Tools          |                                              |      |         | sofa,<br>SectionalBracketConcealment                    | -                | 2024/03/26 at 7:09 am               |     |      |   |     |
| E Settings       |                                              |      |         | , SectionalStability                                    |                  |                                     |     |      |   |     |
| 🚺 Yoast SEO      | What to Do with Corner<br>Piece of Sectional | Lisa | General | AntiSlipSectional,<br>FurnitureDesign,                  | —                | Published<br>2024/03/25 at 12:13 pm | ٠   | •    | 1 | 0   |
| m Wordfence 🧿    |                                              |      |         | FurnitureFixes,<br>SectionalBracketConcealment          |                  |                                     | ł   |      |   |     |
| WPvivid Backup   |                                              |      |         | , SectionalStability                                    |                  |                                     |     |      |   |     |
| WP Fastest Cache | How to Disconnect a                          | Lisa | General | AntiSlipSectional,                                      | 3. <del></del> 3 | Published                           | •   | •    | 1 | 0   |