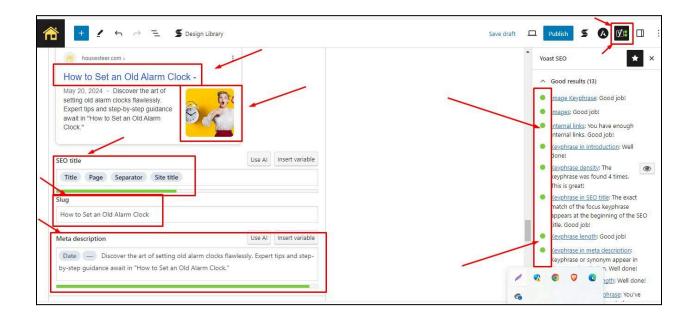

#### **Recent published post with SEO optmization:**

| bousesteer.com                                                           | <b>P</b> 34 | 🕂 New View Posts 📢                     | 📕 🌰 WPvivid Backup | o WPForms 🚳 Imagify | 🏽 🖉 Delete Cache                                                                                                   |                    |                                                                             |                |   | Howo | dy, Lisa |
|--------------------------------------------------------------------------|-------------|----------------------------------------|--------------------|---------------------|--------------------------------------------------------------------------------------------------------------------|--------------------|-----------------------------------------------------------------------------|----------------|---|------|----------|
| Categories<br>Tags<br>Media                                              |             | How to Set Sonic Bomb<br>Alarm Clock   | Lisa               | General             | Alarm Clock Settings, Bed<br>Shaker Alarm, Loud Alarm<br>Clocks, Sonic Bomb Alarm<br>Setup, Wake-Up Technology     |                    | Published<br>2024/05/17 at 2:59 am                                          | •              | • | 1    | 2        |
| Pages Comments 3 AffiliateX                                              | 0           | How to Set an Alarm<br>Clock Twin Bell | Lisa               | General             | Alarm Clock Setup, Morning<br>Routine Tips, Time<br>Management Tips,<br>TwinBellAlarmClock, Vintage<br>Alarm Clock | -                  | Published<br>2024/05/16 at 4:00 pm                                          | •              | • | 1    | 0        |
| <ul> <li>WPForms</li> <li>Appearance</li> <li>Plugins</li> </ul>         | 0           | How to Set an Alarm<br>Clock           | Lisa               | General             | Alarm Clock Setup,<br>AlarmClockGuide,<br>AlarmClockTips,<br>SetAlarmClock,<br>WakeUpRoutine                       |                    | Published<br>2024/05/15 at 4:20 pm                                          | •              | • | 1    | 3        |
| <ul> <li>Users</li> <li>Tools</li> <li>Settings</li> </ul>               |             | Lacrosse Clocks How to<br>Set          | Lisa               | General             | HowToSetLacrosseClock,<br>LacrosseClockSetup                                                                       | ; <del></del> );   | Published<br>2024/05/14 at 2:25 pm                                          | •              | • | 1    | 0        |
| <ul> <li>Yoast SEO</li> <li>Wordfence</li> <li>WPvivid Backup</li> </ul> |             | When do The Clocks<br>Change UK        | Lisa               | General             | Clock Adjustment UK, DST<br>Dates UK, Fall Back UK, Spring<br>Forward UK, UK Daylight<br>Saving Time               | Press the screensh | Published<br>2024/05/13 at 3:12 pm<br>= "Prnt Scrn" on your keyboard<br>tot | •<br>to take a | • | 1    | 0        |