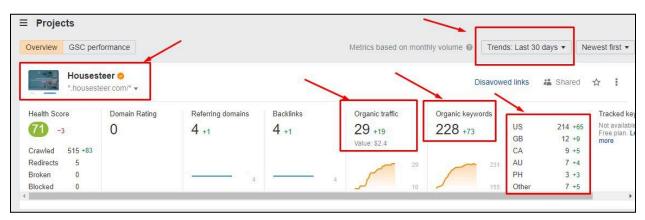

| 5.16                     |                          |
| <b>~</b> | 3 | Unassigned                        |      | 5               | 0                   | 0%                      | 1m 16s                                       | 1.40                     |                          |
| <b>~</b> | 4 | Organic Social                    |      | 4               | 3                   | 75%                     | 31s                                          | 4.00                     |                          |
|          | 5 | Referral                          |      | 2               | 2                   | 100%                    | 2m 38s                                       | 29.50                    |                          |

# **Bing Search Console:**



# Ahrefs Site Audit



# **Google Site Kit :**



## Website Performance:



#### After My Working Keyword Rank on Google:

| CLAN     | How to set a digital clo<br>All Videos Images                            | ock with 5 buttons                                                                                      | • 140 · • • N/A · X • • • • • • • • • • • • • • • • • • |                                                                                                                                           | ∆ Ⅲ                                                                 |
|----------|--------------------------------------------------------------------------|---------------------------------------------------------------------------------------------------------|------------------------------------------