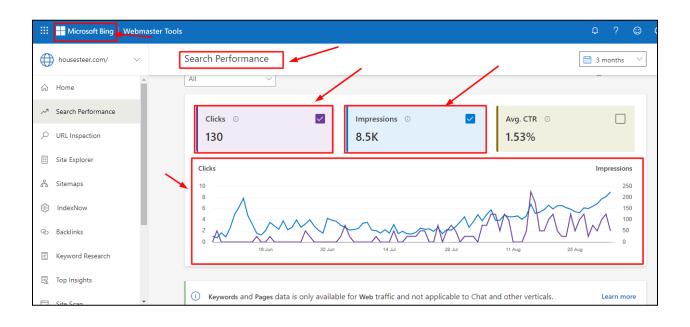

| 5.16                     |                          |
| <b>~</b> | 3 | Unassigned                        |      | 5               | 0                   | 0%                      | 1m 16s                                       | 1.40                     |                          |
| <b>~</b> | 4 | Organic Social                    |      | 4               | 3                   | 75%                     | 31s                                          | 4.00                     |                          |
|          | 5 | Referral                          |      | 2               | 2                   | 100%                    | 2m 38s                                       | 29.50                    |                          |

# **Bing Search Console:**



# Ahrefs Site Audit



# **Google Site Kit :**



## Website Performance:



#### After My Working Keyword Rank on Google:

| CLAN     | How to set a digital clo<br>All Videos Images                            | ock with 5 buttons                                                                                      | • 140 · • • N/A · X • • • • • • • • • • • • • • • • • • |                                                                                                                                           | ∆ Ⅲ                                                                 |
|----------|--------------------------------------------------------------------------|---------------------------------------------------------------------------------------------------------|-------------------