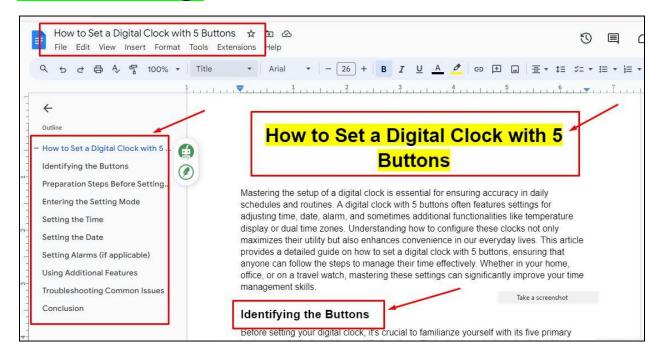

# **On-page SEO Report**

## **Article writing:**



#### **Blog post with heading optimization:**

| <ul> <li>Simeduction/wp-admin/post-php:/post-php://doi.org/10.00000000000000000000000000000000000</li></ul>                                                                                                               |                                         |
|---------------------------------------------------------------------------------------------------------------------------------------------------------------------------------------------------------------------------|-----------------------------------------|
| + 🕐 🔶 🔁 💿 Edit with Elementor                                                                                                                                                                                             | 다