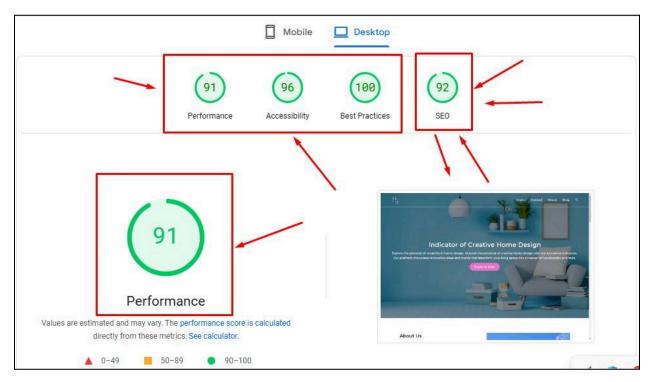

|
| <b>~</b> | 3 | Unassigned                        |      | 5               | 0                   | 0%                      | 1m 16s                                       | 1.40                     |                          |
| <b>~</b> | 4 | Organic Social                    |      | 4               | 3                   | 75%                     | 31s                                          | 4.00                     |                          |
|          | 5 | Referral                          |      | 2               | 2                   | 100%                    | 2m 38s                                       | 29.50                    |                          |

# **Bing Search Console:**



# Ahrefs Site Audit



# **Google Site Kit :**



## Website Performance:



#### After My Working Keyword Rank on Google:

| CLAN     | How to set a digital clo<br>All Videos Images                            | ock with 5 buttons                                                                                      | • 140 · • • N/A · X • • • • • • • • • • • • • • • • • • |                                                                                                                                           | ∆ Ⅲ                                                                 |
|----------|--------------------------------------------------------------------------|---------------------------------------------------------------------------------------------------------|---------------------------------------------------------|--------------------------------------