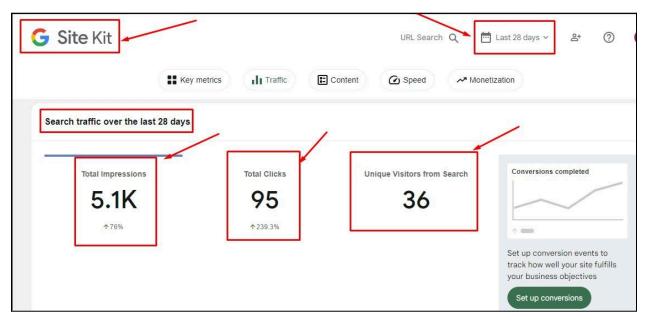

|                          |
| <b>~</b> | 3 | Unassigned                        |      | 5               | 0                   | 0%                      | 1m 16s                                       | 1.40                     |                          |
| <b>~</b> | 4 | Organic Social                    |      | 4               | 3                   | 75%                     | 31s                                          | 4.00                     |                          |
|          | 5 | Referral                          |      | 2               | 2                   | 100%                    | 2m 38s                                       | 29.50                    |                          |

# **Bing Search Console:**



# Ahrefs Site Audit



# **Google Site Kit :**



## Website Performance:



#### After My Working Keyword Rank on Google:

| CLAN     | How to set a digital clo<br>All Videos Images                            | ock with 5 buttons                                                                                      | • 140 · • • N/A · X • • • • • • • • • • • • • • • • • • |                                                                                                                                           | ∆ Ⅲ                                                                 |
|----------|--------------------------------------------------------------------------|---------------------------------------------------------------------------------------------------------|---------------------------------------------------------|-----------