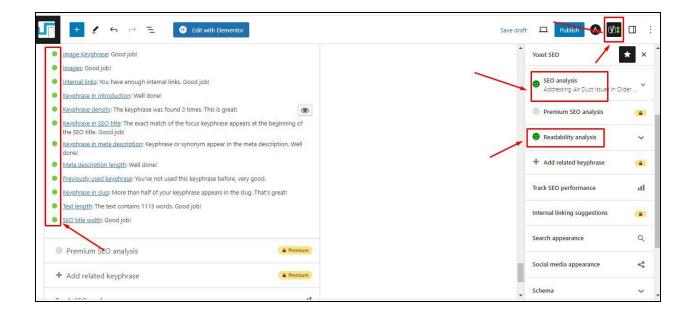

#### **Blog post with heading optimization:**

| <ul> <li>Simeduction/wp-admin/post-php:/post-php://doi.org/10.00000000000000000000000000000000000</li></ul>                                                                                                               |                                         |
|---------------------------------------------------------------------------------------------------------------------------------------------------------------------------------------------------------------------------|-----------------------------------------|
| + 🕐 🔶 🔁 💿 Edit with Elementor                                                                                                                                                                                             | 다 🕜 Update 🐼 🕼 🔲                        |
|                                                                                                                                                                                                                           | Post Block X                            |
| Air Duct Cleaning as Part of Pouting Home                                                                                                                                                                                 | Summary                                 |
| Air Duct Cleaning as Part of Routine Home<br>Maintenance                                                                                                                                                                  | Visibility Public                       |
| Maintenance                                                                                                                                                                                                               | Publish April 13, 2024 4:34 pm<br>UTC+0 |
| As homeowners, we understand the importance of maintaining our properties to ensure their longevity,                                                                                                                      | Template Default template               |
| efficiency, and safety. While tasks like lawn care, gutter cleaning, and HVAC system maintenance often top                                                                                                                | URL shineduct.com/air-duc               |
| the list of routine chores, one critical aspect of home maintenance that is often overlooked is air duct<br>cleaning. In this article, we will explore the significance of including air duct cleaning as part of routine | Stick to the top of the blog            |
| home maintenance and its benefits for indoor air quality, energy efficiency, and overall well-being.                                                                                                                      | POST FORMAT                             |
|                                                                                                                                                                                                                           | Standard                                |
| Understanding the Importance of Air Duct Cleaning                                                                                                                                                                         | AUTHOR                                  |
| Air ducts serve as the circulatory system of our homes, distributing heated or cooled air to every room.                                                                                                                  | User1 ~                                 |
| Over time, these ducts can accumulate dust, debris, pet dander, mold, and other contaminants,                                                                                                                             |                                         |
| compromising indoor air quality and potentially impacting our health. By incorporating regular <u>air duct</u>                                                                                                            | Switch to draft Move to trash           |
| cleaning into our maintenance regimen, we can remove these pollutants, improve air circulation, and                                                                                                                       |                                         |
| create a healthier living environment for ourselves and our families                                                                                                                                                      | V+CFO                                   |